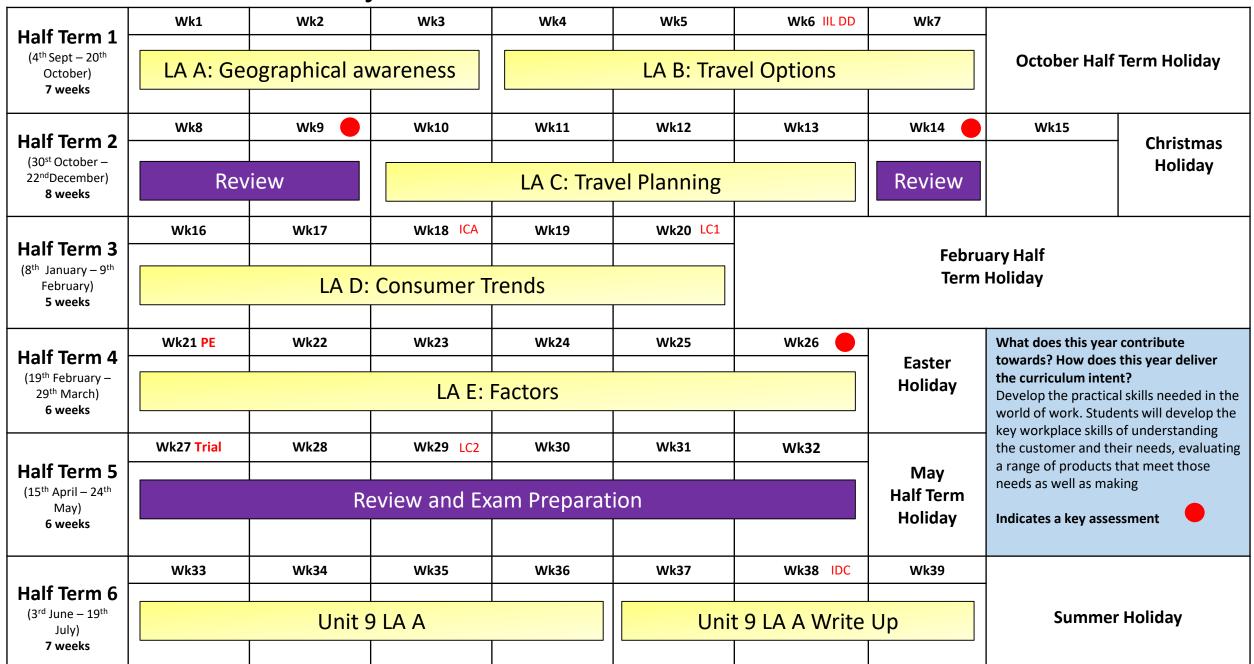

Subject: Travel and Tourism Unit 1 World of Travel and Tourism

|                                                                              |            | <u> </u>                     |                               |                                    |          |                                                                                                             |                  |                                                                                                                                                           | • •                  |  |  |
|------------------------------------------------------------------------------|------------|------------------------------|-------------------------------|------------------------------------|----------|-------------------------------------------------------------------------------------------------------------|------------------|-----------------------------------------------------------------------------------------------------------------------------------------------------------|----------------------|--|--|
| Half Term 1                                                                  | Wk1        | Wk2                          | Wk3                           | Wk4                                | Wk5      | Wk6 IIL DD                                                                                                  | Wk7              | October Half Term Holiday                                                                                                                                 |                      |  |  |
| (4 <sup>th</sup> Sept – 20 <sup>th</sup><br>October)<br><b>7 weeks</b>       | LA A       | . <mark>: Types of Tr</mark> | <br><mark>avel and Tou</mark> | rism                               | LA B:    | T&T Organisa                                                                                                | tions            |                                                                                                                                                           |                      |  |  |
| Half Term 2                                                                  | Wk8        | Wk9                          | Wk10                          | Wk11                               | Wk12     | Wk13                                                                                                        | Wk14             | Wk15                                                                                                                                                      | Christmas            |  |  |
| (30 <sup>st</sup> October –<br>22 <sup>nd</sup> December)<br><b>8 weeks</b>  |            |                              | LA B: T&T C                   | <br><mark>Organisations</mark><br> | 5        |                                                                                                             | Re               | view                                                                                                                                                      | Holiday              |  |  |
| ualf Tama 2                                                                  | Wk16       | Wk17                         | Wk18 ICA                      | Wk19                               | Wk20 LC1 |                                                                                                             |                  |                                                                                                                                                           |                      |  |  |
| Half Term 3 (8 <sup>th</sup> January – 9 <sup>th</sup> February) 5 weeks     |            | LA                           | C: Scale of T                 | &T                                 |          |                                                                                                             |                  | iary Half<br>Holiday                                                                                                                                      |                      |  |  |
| Half Term 4                                                                  | Wk21 PE    | Wk22                         | Wk23                          | Wk24                               | Wk25     | Wk26                                                                                                        |                  | What does this year contribute towards? How does this year deliver                                                                                        |                      |  |  |
| (19 <sup>th</sup> February –<br>29 <sup>th</sup> March)<br><b>6 weeks</b>    |            |                              | LA D:                         | Factors                            |          | Holiday  the curriculum intent? Focus on developing understanding of the travel and tourism industry operat |                  |                                                                                                                                                           |                      |  |  |
|                                                                              | Wk27 Trial | Wk28                         | Wk29 LC2                      | Wk30                               | Wk31     | Wk32                                                                                                        |                  | Students will analyse data and statistics<br>that help them understand the<br>contribution of the industry to the<br>economy and how organisations operat |                      |  |  |
| Half Term 5<br>(15 <sup>th</sup> April – 24 <sup>th</sup><br>May)<br>6 weeks |            |                              |                               |                                    |          |                                                                                                             | May<br>Half Term |                                                                                                                                                           |                      |  |  |
|                                                                              |            | Ro                           | eview and Ex                  |                                    | Holiday  | together. Indicates a key assessment                                                                        |                  |                                                                                                                                                           |                      |  |  |
|                                                                              | Wk33       | Wk34                         | Wk35                          | Wk36                               | Wk37     | Wk38 IDC                                                                                                    | Wk39             |                                                                                                                                                           |                      |  |  |
| Half Term 6<br>(3 <sup>rd</sup> June – 19 <sup>th</sup><br>July)             |            | Unit 9                       | LA A                          |                                    | Uni      | t 9 LA A Write                                                                                              | Up               | Summer                                                                                                                                                    | <sup>-</sup> Holiday |  |  |
| 7 weeks                                                                      |            |                              |                               |                                    |          |                                                                                                             |                  |                                                                                                                                                           |                      |  |  |