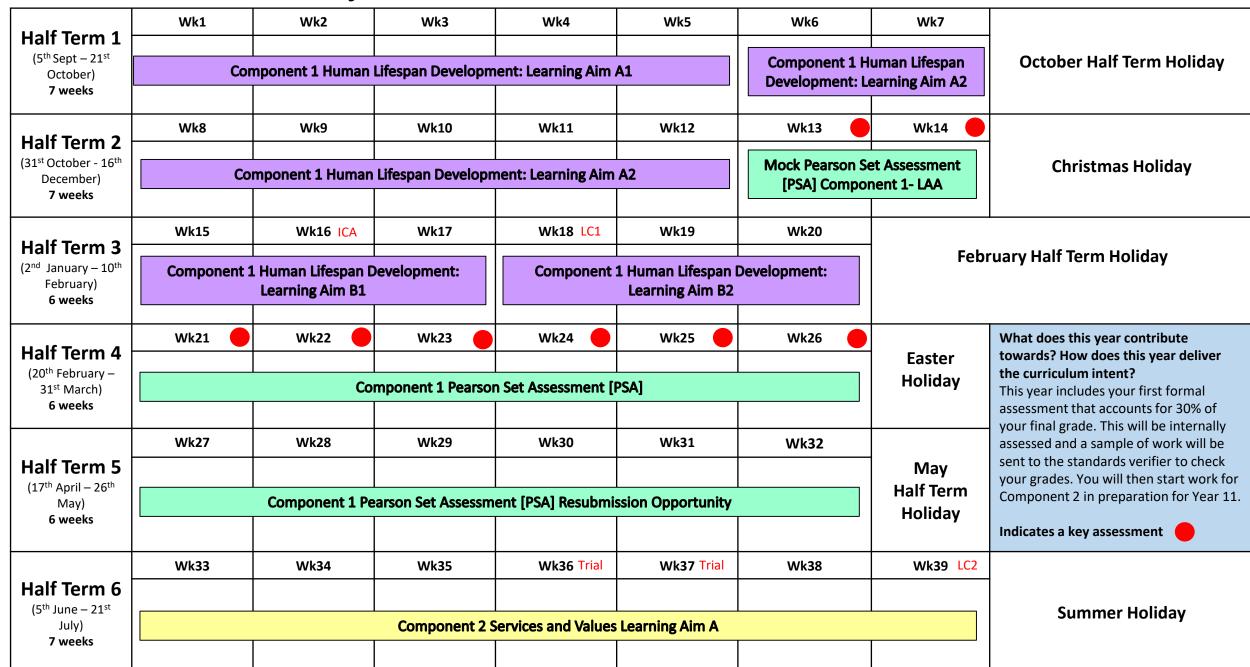

**Year: 10** 

**Subject: Health and Social Care** 



## Year:11

## **Subject: Health and Social Care**



**Year: 12C** 

**Subject: Health and Social Care Extended Certificate** 



Year: 12A

**Subject: Health and Social Care Diploma** 

|                                                                           |                                                                                                          | •         |                           |            |                   | •    |                  |                                                                                                                                          |  |
|---------------------------------------------------------------------------|----------------------------------------------------------------------------------------------------------|