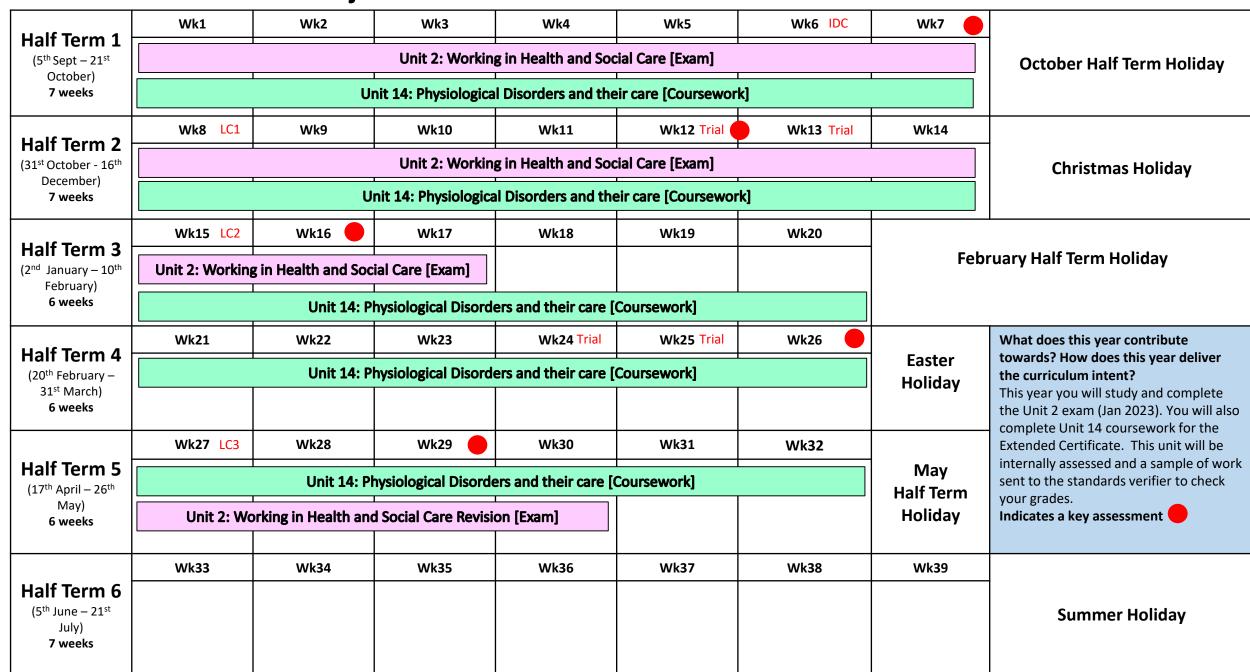

## **Subject: Health and Social Care**

**Year: 12C** 

**Subject: Health and Social Care Extended Certificate** 

Year: 12A

**Subject: Health and Social Care Diploma** 

|                                                                           |                                                                                                          | •         |                           |            |                   | •    |                  |                                                                                                                                          |  |
|---------------------------------------------------------------------------|----------------------------------------------------------------------------------------------------------|-----------|---------------------------|------------|-------------------|------|------------------|------------------------------------------------------------------------------------------------------------------------------------------|--|
| Half Term 1                                                               | Wk1                                                                                                      | Wk2       | Wk3                       | Wk4        | Wk5               | Wk6  | Wk7              |                                                                                                                                          |  |
|                                                                           |                                                                                                          |           | October Half Term Holiday |            |                   |      |                  |                                                                                                                                          |  |
| October) <b>7 weeks</b>                                                   |                                                                                                          |           |                           | ,          |                   |      |                  |                                                                                                                                          |  |
| Half Tarm 2                                                               | Wk8                                                                                                      | Wk9       | Wk10                      | Wk11       | Wk12              | Wk13 | Wk14             |                                                                                                                                          |  |
| Half Term 2<br>(31st October - 16th<br>December)<br>7 weeks               |                                                                                                          |           | Unit 11: Psycholog        |            | Christmas Holiday |      |                  |                                                                                                                                          |  |
|                                                                           |                                                                                                          |           |                           |            |                   |      |                  |                                                                                                                                          |  |
| Half Term 3 (2 <sup>nd</sup> January – 10 <sup>th</sup> February) 6 weeks | Wk15                                                                                                     | Wk16      | Wk17 ICA                  | Wk18       | Wk19 LC1          | Wk20 |                  |                                                                                                                                          |  |
|                                                                           | Unit 11: Psychological Perspectives [Coursework -GWA]                                                    |           |                           |            |                   |      |                  | uary Half Term Holiday                                                                                                                   |  |
|                                                                           | Unit 7- Principles of Safe Practice [Coursework- KWA]                                                    |           |                           |            |                   |      |                  |                                                                                                                                          |  |
| Half Term 4 (20 <sup>th</sup> February – 31 <sup>st</sup> March) 6 weeks  | Wk21                                                                                                     | Wk22      | Wk23                      | Wk24       | Wk25              | Wk26 | Easter           | What does this year contribute                                                                                                           |  |
|                                                                           | Unit 11: Psychological Perspectives [Coursework -GWA]                                                    |           |                           |            |                   |      |                  | towards? How does this year deliver the curriculum intent? This year you will study and complete 3 pieces of coursework for the National |  |
|                                                                           | Unit 8- Promoting Public Health [Coursework- KWA]                                                        |           |                           |            |                   |      |                  |                                                                                                                                          |  |
| Half Term 5 (17 <sup>th</sup> April – 26 <sup>th</sup> May) 6 weeks       | Wk27                                                                                                     | Wk28      | Wk29                      | Wk30       | Wk31              | Wk32 |                  | Diploma. These units will be internally assessed and a sample of work sent to the standards verifier to check your grades.               |  |
|                                                                           |                                                                                                          | Linit 44. | Davids als als al David   |            | ante CIA/AI       |      | May<br>Half Term |                                                                                                                                          |  |
|                                                                           | Unit 11: Psychological Perspectives [Coursework -GWA]  Unit 8- Promoting Public Health [Coursework- KWA] |           |                           |            |                   |      |                  | Indicates a key assessment                                                                                                               |  |
|                                                                           |                                                                                                          | Onit 8-   | Promoting Public          | Holiday    |                   |      |                  |                                                                                                                                          |  |
| Half Term 6 (5 <sup>th</sup> June – 21 <sup>st</sup> July) 7 weeks        | Wk33                                                                                                     | Wk34      | Wk35                      | Wk36 Trial | Wk37 Trial        | Wk38 | Wk39 LC2         |                                                                                                                                          |  |
|                                                                           | Unit 11: Psychological Perspectives [Coursework -GWA]                                                    |           |                           |            |                   |      |                  | Summer Holiday                                                                                                                           |  |
|                                                                           | Unit 8- Promoting Public Health [Coursework- KWA]                                                        |           |                           |            |                   |      |                  |                                                                                                                                          |  |
|                                                                           |                                                                                                          |           |                           |            |                   |      |                  |                                                                                                                                          |  |