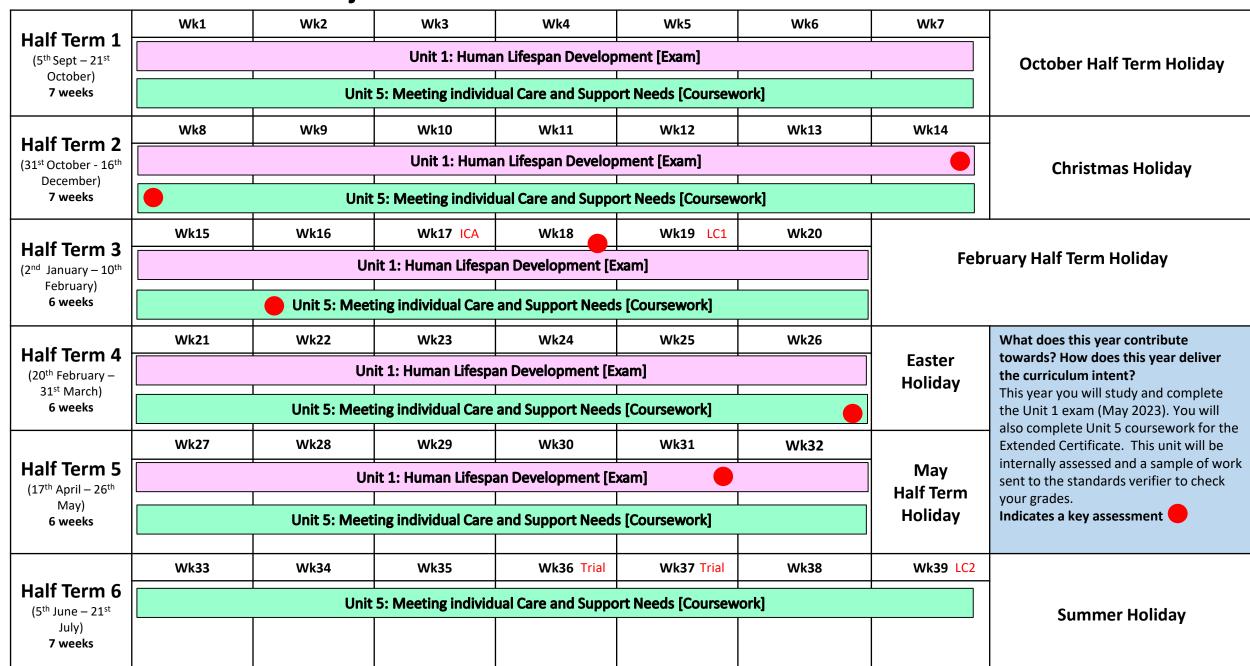

## **Subject: Health and Social Care**

**Year: 12C** 

**Subject: Health and Social Care Extended Certificate** 

Year: 12A

**Subject: Health and Social Care Diploma** 

|                                                                           |                                                                                                          | •         |                           |            |                   | •    |                  |                                                                                                                                          |  |
|---------------------------------------------------------------------------|----------------------------------------------------------------------------------------------------------|-----------|---------------------------|------------|-------------------|------|------------------|------------------------------------------------------------------------------------------------------------------------------------------|--|
| Half Term 1                                                               | Wk1                                                                                                      | Wk2       | Wk3                       | Wk4        | Wk5               | Wk6  | Wk7              |                                                                                                                                          |  |
|                                                                           |                                                                                                          |           | October Half Term Holiday |            |                   |      |                  |                                                                                                                                          |  |
| October) <b>7 weeks</b>                                                   |                                                                                                          |           |                           | ,          |                   |      |                  |                                                                                                                                          |  |
| Half Tarm 2                                                               | Wk8                                                                                                      | Wk9       | Wk10                      | Wk11       | Wk12              | Wk13 | Wk14             |                                                                                                                                          |  |
| Half Term 2<br>(31st October - 16th<br>December)<br>7 weeks               |                                                                                                          |           | Unit 11: Psycholog        |            | Christmas Holiday |      |                  |                                                                                                                                          |  |
|                                                                           |                                                                                                          |           |                           |            |                   |      |                  |                                                                                                                                          |  |
| Half Term 3 (2 <sup>nd</sup> January – 10 <sup>th</sup> February) 6 weeks | Wk15                                                                                                     | Wk16      | Wk17 ICA                  | Wk18       | Wk19 LC1          | Wk20 |                  |                                                                                                                                          |  |
|                                                                           | Unit 11: Psychological Perspectives [Coursework -GWA]                                                    |           |                           |            |                   |      |                  | uary Half Term Holiday                                                                                                                   |  |
|                                                                           | Unit 7- Principles of Safe Practice [Coursework- KWA]                                                    |           |                           |            |                   |      |                  |                                                                                                                                          |  |
| Half Term 4 (20 <sup>th</sup> February – 31 <sup>st</sup> March) 6 weeks  | Wk21                                                                                                     | Wk22      | Wk23                      | Wk24       | Wk25              | Wk26 | Easter           | What does this year contribute                                                                                                           |  |
|                                                                           | Unit 11: Psychological Perspectives [Coursework -GWA]                                                    |           |                           |            |                   |      |                  | towards? How does this year deliver the curriculum intent? This year you will study and complete 3 pieces of coursework for the National |  |
|                                                                           | Unit 8- Promoting Public Health [Coursework- KWA]                                                        |           |                           |            |                   |      |                  |                                                                                                                                          |  |
| Half Term 5 (17 <sup>th</sup> April – 26 <sup>th</sup> May) 6 weeks       | Wk27                                                                                                     | Wk28      | Wk29                      | Wk30       | Wk31              | Wk32 |                  | Diploma. These units will be internally assessed and a sample of work sent to the standards verifier to check your grades.               |  |
|                                                                           |                                                                                                          | Linit 44. | Davids als als al David   |            | ante CIA/AI       |      | May<br>Half Term |                                                                                                                                          |  |
|                                                                           | Unit 11: Psychological Perspectives [Coursework -GWA]  Unit 8- Promoting Public Health [Coursework- KWA] |           |                           |            |                   |      |                  | Indicates a key assessment                                                                                                               |  |
|                                                                           |                                                                                                          | Onit 8-   | Promoting Public          | Holiday    |                   |      |                  |                                                                                                                                          |  |
| Half Term 6 (5 <sup>th</sup> June – 21 <sup>st</sup> July) 7 weeks        | Wk33                                                                                                     | Wk34      | Wk35                      | Wk36 Trial | Wk37 Trial        | Wk38 | Wk39 LC2         |                                                                                                                                          |  |
|                                                                           | Unit 11: Psychological Perspectives [Coursework -GWA]                                                    |           |                           |            |                   |      |                  | Summer Holiday                                                                                                                           |  |
|                                                                           | Unit 8- Promoting Public Health [Coursework- KWA]                                                        |           |                           |            |                   |      |                  |                                                                                                                                          |  |
|                                                                           |                                                                                                          |           |                           |            |                   |      |                  |                                                                                                                                          |  |