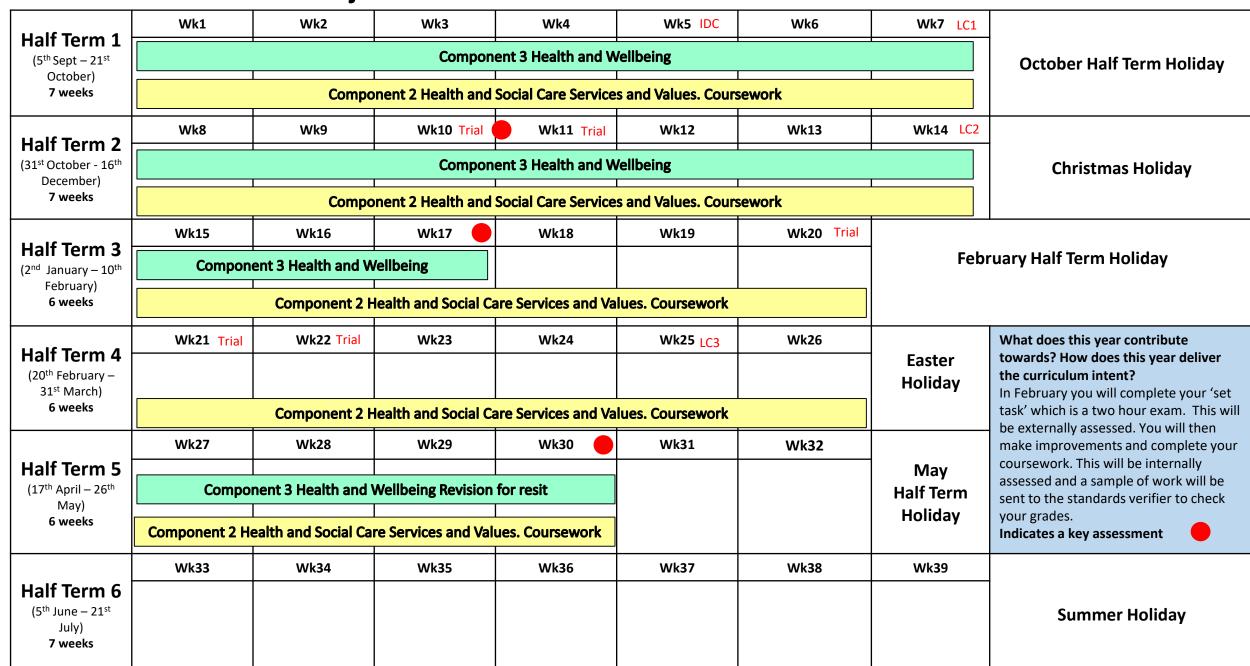

**Year: 10** 

**Subject: Health and Social Care** 



## Year:11

## **Subject: Health and Social Care**



**Year: 12C** 

**Subject: Health and Social Care Extended Certificate** 



Year: 12A

**Subject: Health and Social Care Diploma** 

|                                                                           |                                                                                                          | •         |                           |            |                   | •    |                  |                                                                                                                                          |  |
|---------------------------------------------------------------------------|----------------------------------------------------------------------------------------------------------|-----------|---------------------------|------------|-